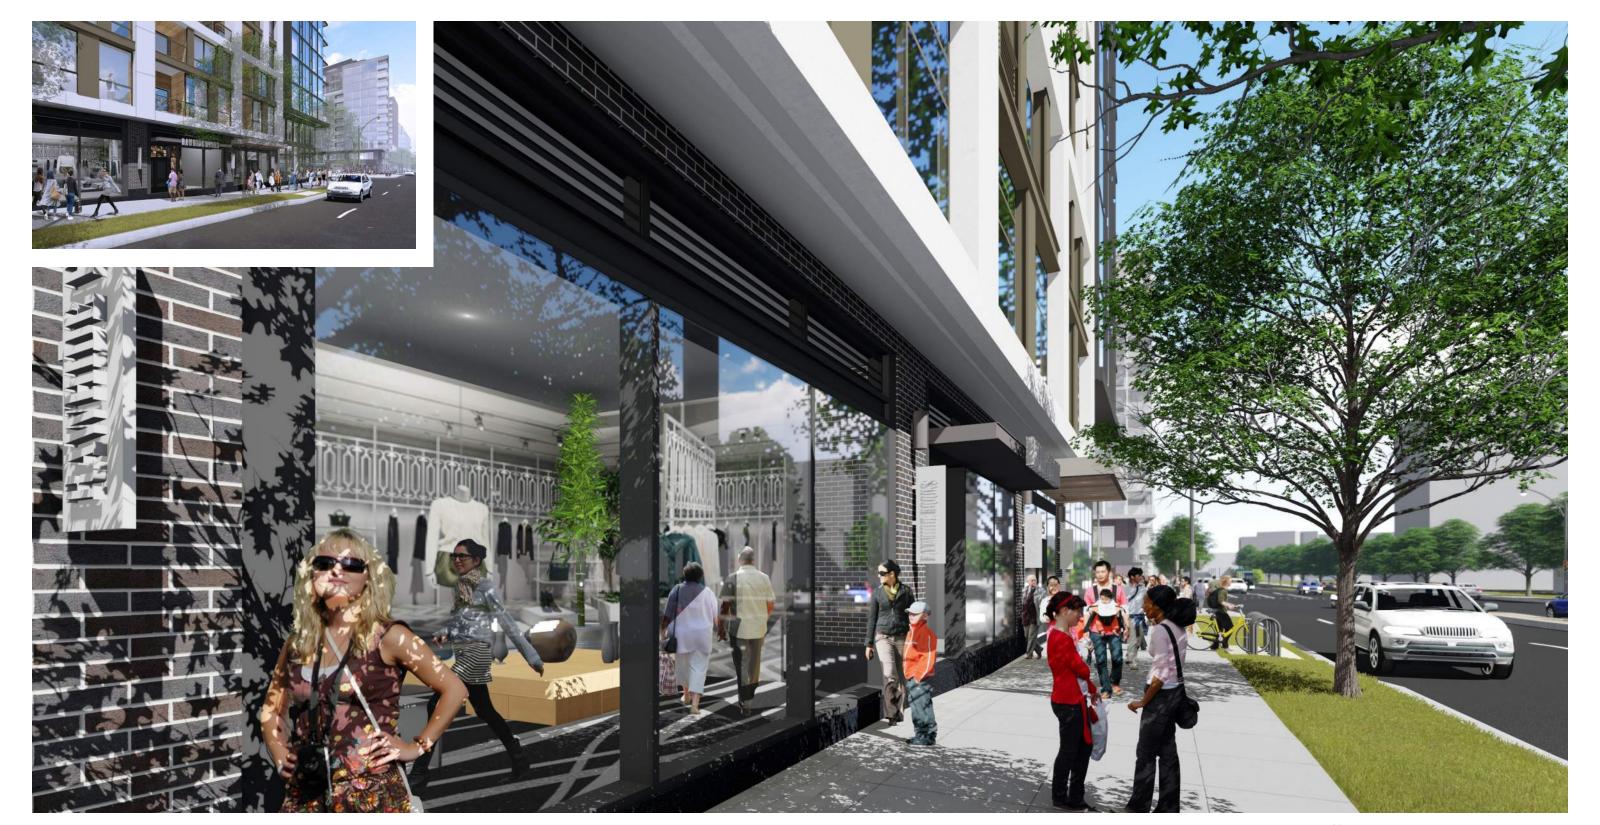

## PAGE INTENTIONALLY LEFT BLANK



## NOTES:

1. INTERIOR PARTITION LOCATIONS, THE NUMBER, SIZE AND LOCATIONS OF UNITS, STAIRS, AND ELEVATORS ARE PRELIMINARY AND SHOWN FOR ILLUSTRATIVE PURPOSES ONLY. THE FINAL LAYOUTS MAY VARY. 2. ALL COMPACT SPACES DENOTED BY "C" ARE 8'-0" x 16'-0" MIN.

3. ALL OTHER SPACES (EXCEPT ACCESSIBLE) ARE 9'-0" x 19'-0" MIN.

4. ALL DRIVE AISLES (EXCEPT WHERE SPECIFIED) ARE 24'-0" TYPICAL.



SW STREET 4TH



**425 M STREET SW** 

## **375 M STREET SW**

| PARKING - WEST | Gź |
|----------------|----|
|----------------|----|

| ADA      | 3  |
|----------|----|
| COMPACT  | 45 |
| STANDARD | 42 |
| TOTAL    | 90 |

ADA 3 COMPACT 59 **STANDARD** 49 TOTAL 111

PARKING - EAST G2





375 & 425 M STREET SW



SOUTHEAST + SOU