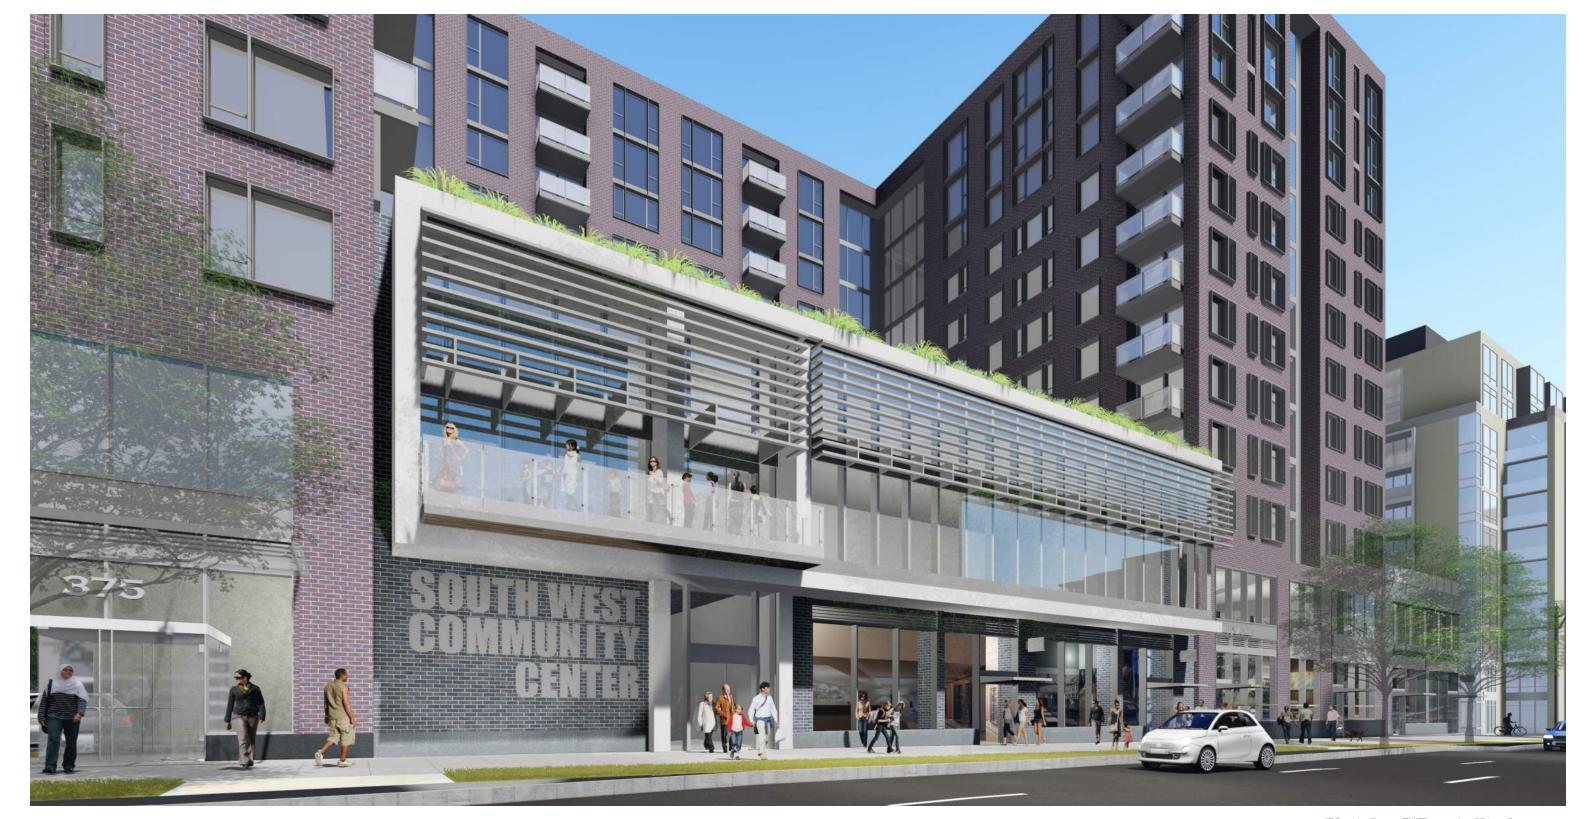

## **375 M STREET SW**

| PARKING - WEST | Gź |
|----------------|----|
|----------------|----|

| ADA      | 3  |
|----------|----|
| COMPACT  | 45 |
| STANDARD | 42 |
| TOTAL    | 90 |

ADA 3 COMPACT 59 **STANDARD** 49 TOTAL 111