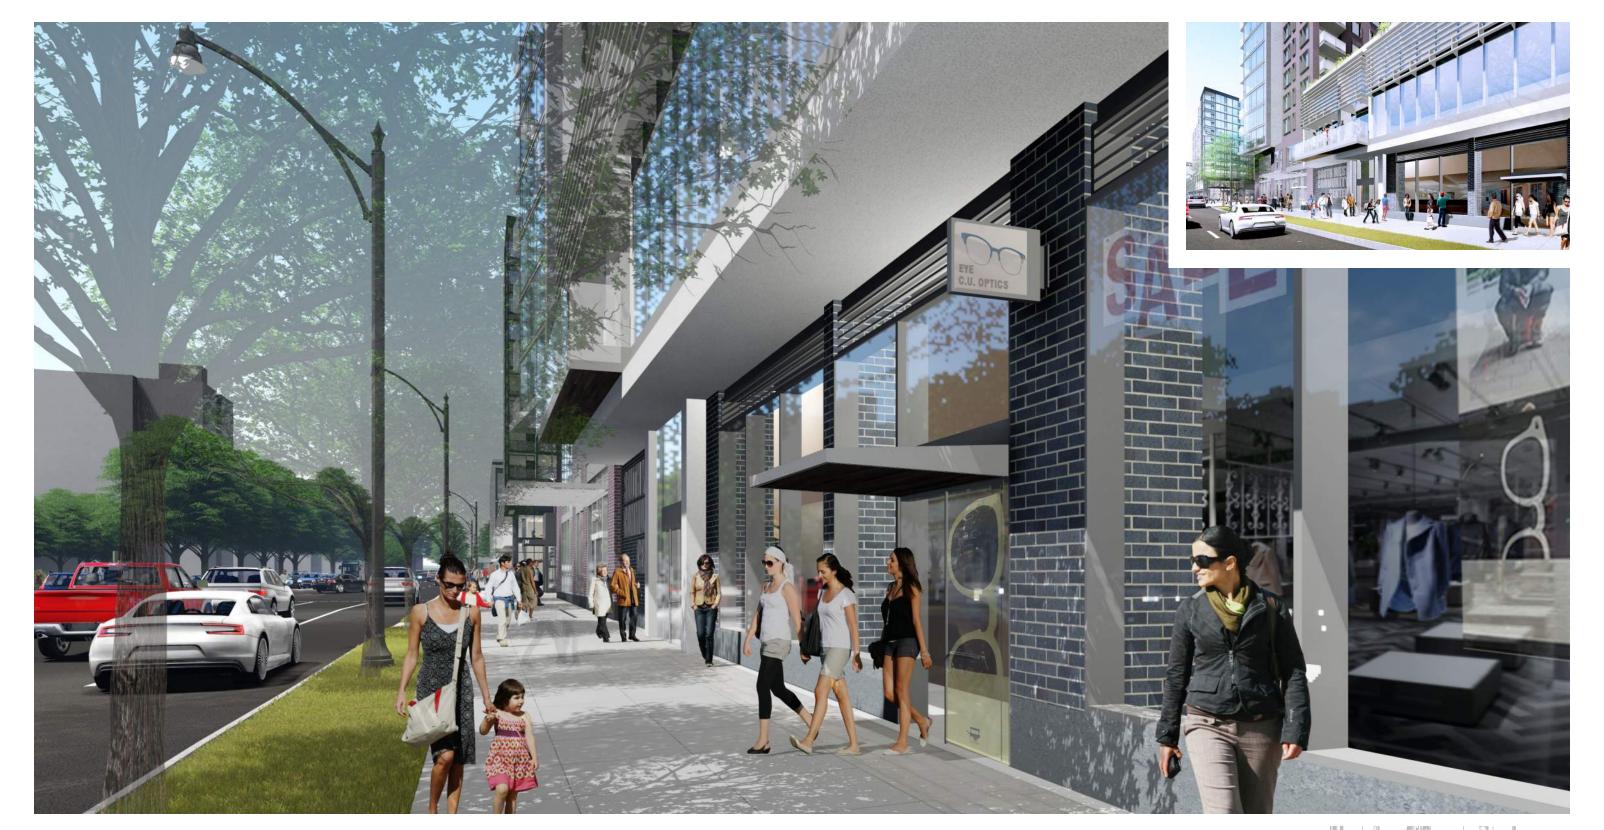

## PAGE INTENTIONALLY LEFT BLANK



## NOTES:

1. INTERIOR PARTITION LOCATIONS, THE NUMBER, SIZE AND LOCATIONS OF UNITS, STAIRS, AND ELEVATORS ARE PRELIMINARY AND SHOWN FOR ILLUSTRATIVE PURPOSES ONLY. THE FINAL LAYOUTS MAY VARY. 2. ALL COMPACT SPACES DENOTED BY "C" ARE 8'-0" x 16'-0" MIN.

3. ALL OTHER SPACES (EXCEPT ACCESSIBLE) ARE 9'-0" x 19'-0" MIN.

4. ALL DRIVE AISLES (EXCEPT WHERE SPECIFIED) ARE 24'-0" TYPICAL.



SW STREET 4TH



**425 M STREET SW** 

## **375 M STREET SW**

| PARKING - WEST | Gź |
|----------------|----|
|----------------|----|

| ADA      | 3  |
|----------|----|
| COMPACT  | 45 |
| STANDARD | 42 |
| TOTAL    | 90 |

ADA 3 COMPACT 59 **STANDARD** 49 TOTAL 111

PARKING - EAST G2





375 & 425 M STREET SW



SOUTHEAST + SOUTHWEST