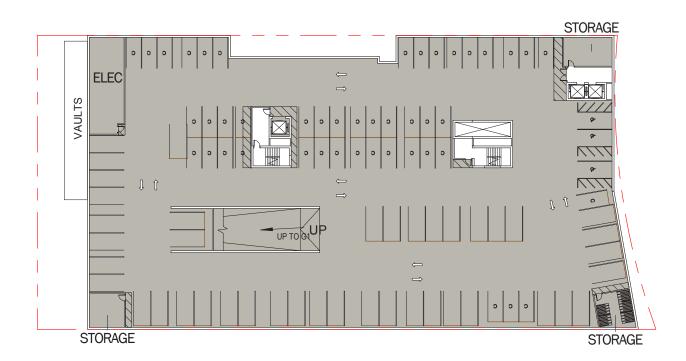

## NOTES:

1. INTERIOR PARTITION LOCATIONS, THE NUMBER, SIZE AND LOCATIONS OF UNITS, STAIRS, AND ELEVATORS ARE PRELIMINARY AND SHOWN FOR ILLUSTRATIVE PURPOSES ONLY. THE FINAL LAYOUTS MAY VARY. 2. ALL COMPACT SPACES DENOTED BY "C" ARE 8'-0" x 16'-0" MIN.

3. ALL OTHER SPACES (EXCEPT ACCESSIBLE) ARE 9'-0" x 19'-0" MIN.

4. ALL DRIVE AISLES (EXCEPT WHERE SPECIFIED) ARE 24'-0" TYPICAL.

SW STREET 4TH

**425 M STREET SW** 

**375 M STREET SW** 

| PARKING - WEST G1 |    |
|-------------------|----|
| ADA               | 3  |
| COMPACT           | 45 |
| STANDARD          | 41 |
| TOTAL             | 89 |