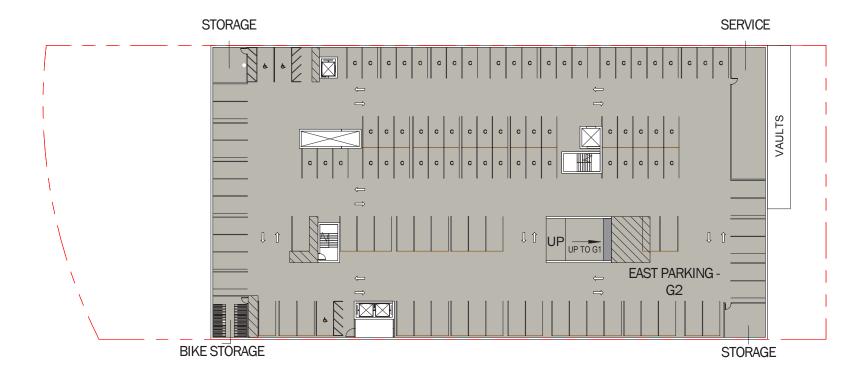

## NOTES:

1. INTERIOR PARTITION LOCATIONS, THE NUMBER, SIZE AND LOCATIONS OF UNITS, STAIRS, AND ELEVATORS ARE PRELIMINARY AND SHOWN FOR ILLUSTRATIVE PURPOSES ONLY. THE FINAL LAYOUTS MAY VARY. 2. ALL COMPACT SPACES DENOTED BY "C" ARE 8'-0" x 16'-0" MIN.

3. ALL OTHER SPACES (EXCEPT ACCESSIBLE) ARE 9'-0" x 19'-0" MIN.

4. ALL DRIVE AISLES (EXCEPT WHERE SPECIFIED) ARE 24'-0" TYPICAL.

SW STREET 4TH

**425 M STREET SW** 

## **375 M STREET SW**

| PARKING - WEST | Gź |
|----------------|----|
|----------------|----|

| ADA      | 3  |
|----------|----|
| COMPACT  | 45 |
| STANDARD | 42 |
| TOTAL    | 90 |

ADA 3 COMPACT 59 **STANDARD** 49 TOTAL 111

PARKING - EAST G2

375 & 425 M STREET SW

SOUTHEAST + SOUTHWEST M STREET PARCELS