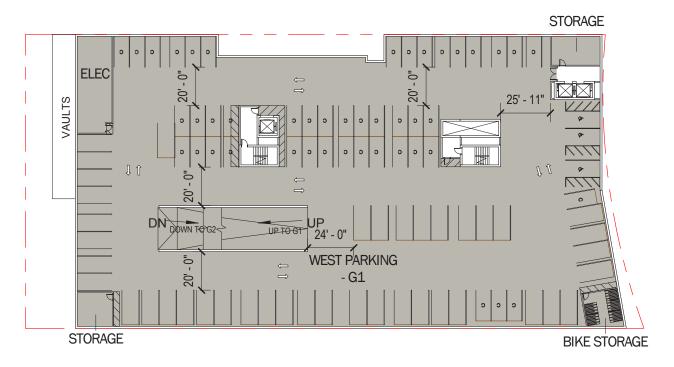

## NOTES:

1. INTERIOR PARTITION LOCATIONS, THE NUMBER, SIZE AND LOCATIONS OF UNITS, STAIRS, AND ELEVATORS ARE PRELIMINARY AND SHOWN FOR ILLUSTRATIVE PURPOSES ONLY. THE FINAL LAYOUTS MAY VARY. 2. ALL COMPACT SPACES DENOTED BY "C" ARE 8'-0" x 16'-0" MIN.

3. ALL OTHER SPACES (EXCEPT ACCESSIBLE) ARE 9'-0" x 19'-0" MIN.

4. ALL DRIVE AISLES (EXCEPT WHERE SPECIFIED) ARE 24'-0" TYPICAL.

SW STREET 4TH

**425 M STREET SW** 

3. ALL OTHER SPACES (EXCEPT ACCESSIBLE) ARE 9'-0" x 19'-0" MIN.

4. ALL DRIVE AISLES (EXCEPT WHERE SPECIFIED) ARE 24'-0" TYPICAL.

SW STREET 4TH

**425 M STREET SW** 

**375 M STREET SW** 

| PARKING - WEST G1 |    |
|-------------------|----|
| ADA               | 3  |
| COMPACT           | 45 |
| STANDARD          | 41 |
| TOTAL             | 89 |