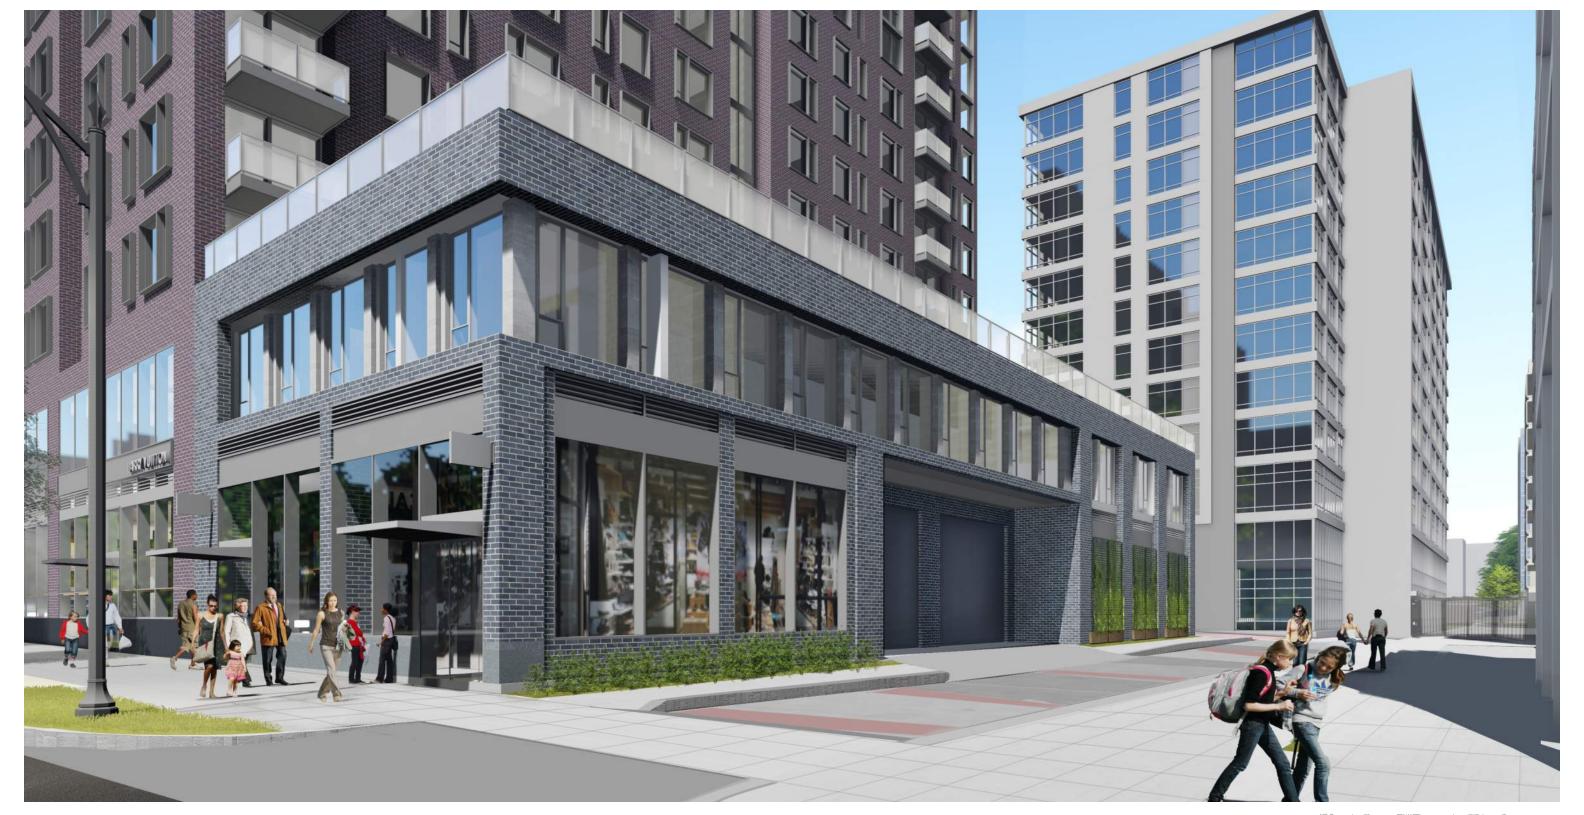

## PAGE INTENTIONALLY LEFT BLANK



## NOTES:

1. INTERIOR PARTITION LOCATIONS, THE NUMBER, SIZE AND LOCATIONS OF UNITS, STAIRS, AND ELEVATORS ARE PRELIMINARY AND SHOWN FOR ILLUSTRATIVE PURPOSES ONLY. THE FINAL LAYOUTS MAY VARY. 2. ALL COMPACT SPACES DENOTED BY "C" ARE 8'-0" x 16'-0" MIN.

3. ALL OTHER SPACES (EXCEPT ACCESSIBLE) ARE 9'-0" x 19'-0" MIN.

4. ALL DRIVE AISLES (EXCEPT WHERE SPECIFIED) ARE 24'-0" TYPICAL.



SW STREET 4TH



**425 M STREET SW** 

## **375 M STREET SW**

| PARKING - WEST | Gź |
|----------------|----|
|----------------|----|

| ADA      | 3  |
|----------|----|
| COMPACT  | 45 |
| STANDARD | 42 |
| TOTAL    | 90 |

ADA 3 COMPACT 59 **STANDARD** 49 TOTAL 111

PARKING - EAST G2





375 & 425 M STREET SW



SOUTHEAST + SOUTHWEST M STREET PARCELS

## NOTES: