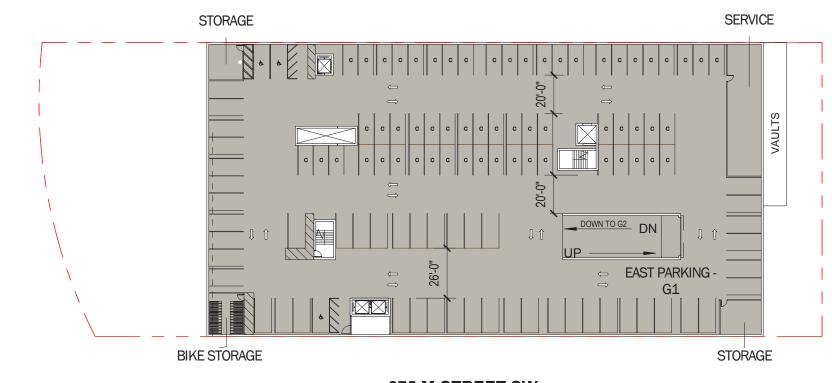

## NOTES:

1. INTERIOR PARTITION LOCATIONS, THE NUMBER, SIZE AND LOCATIONS OF UNITS, STAIRS, AND ELEVATORS ARE PRELIMINARY AND SHOWN FOR ILLUSTRATIVE PURPOSES ONLY. THE FINAL LAYOUTS MAY VARY. 2. ALL COMPACT SPACES DENOTED BY "C" ARE 8'-0" x 16'-0" MIN.

3. ALL OTHER SPACES (EXCEPT ACCESSIBLE) ARE 9'-0" x 19'-0" MIN.

4. ALL DRIVE AISLES (EXCEPT WHERE SPECIFIED) ARE 24'-0" TYPICAL.

SW STREET 4TH

**425 M STREET SW** 

**375 M STREET SW** 

| PARKING - WEST G1 |    |
|-------------------|----|
| ADA               | 3  |
| COMPACT           | 45 |
| STANDARD          | 41 |
| TOTAL             | 89 |

PARKING - EAST G1 ADA 3 COMPACT 59 STANDARD 47 **TOTAL** 109

375 & 425 M STREET SW