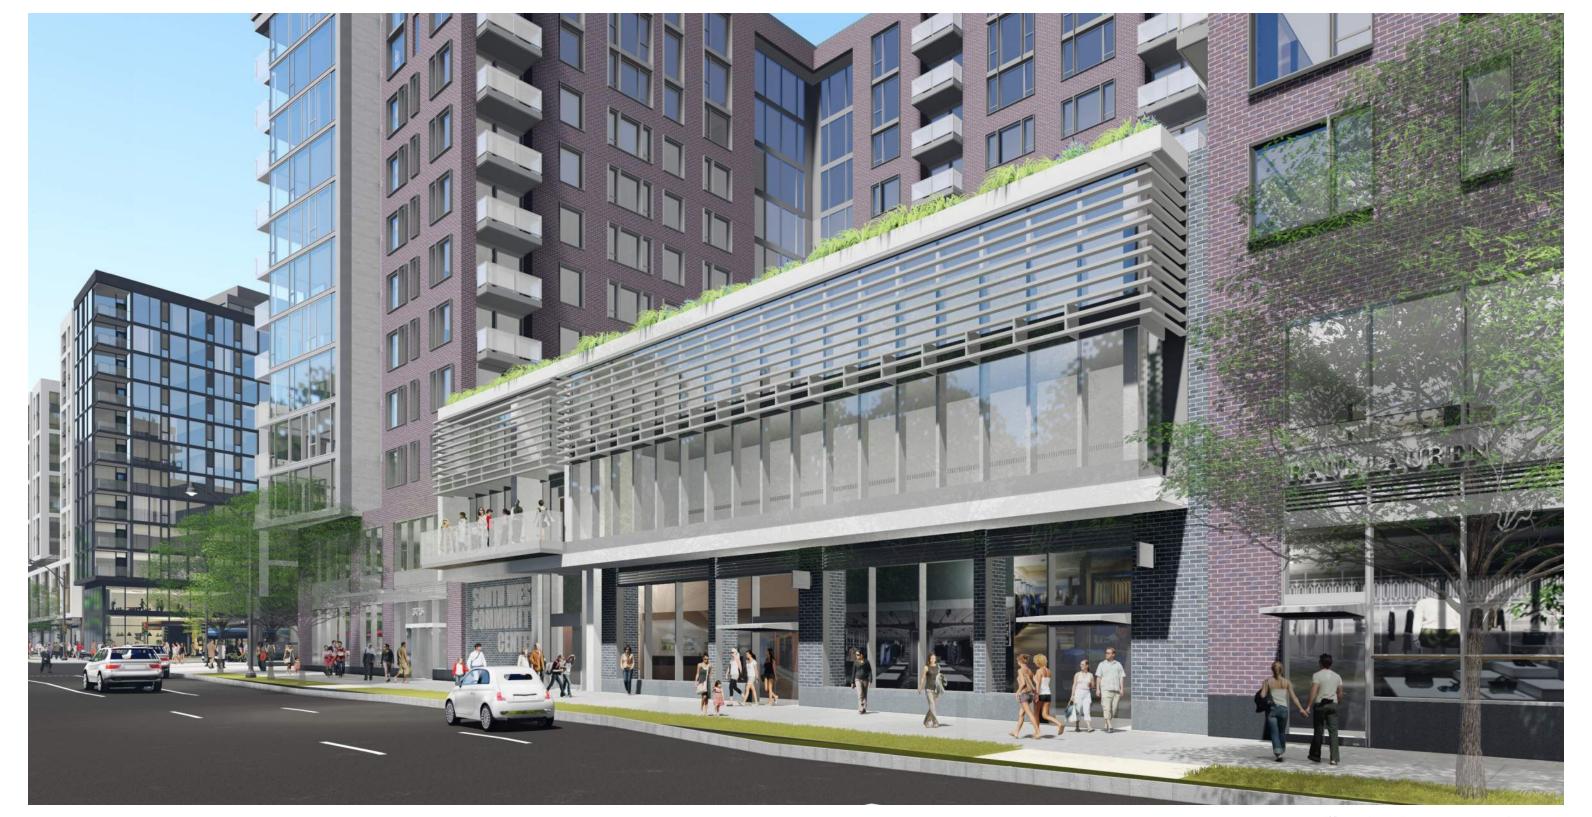

## PAGE INTENTIONALLY LEFT BLANK



## NOTES:

1. INTERIOR PARTITION LOCATIONS, THE NUMBER, SIZE AND LOCATIONS OF UNITS, STAIRS, AND ELEVATORS ARE PRELIMINARY AND SHOWN FOR ILLUSTRATIVE PURPOSES ONLY. THE FINAL LAYOUTS MAY VARY. 2. ALL COMPACT SPACES DENOTED BY "C" ARE 8'-0" x 16'-0" MIN.

3. ALL OTHER SPACES (EXCEPT ACCESSIBLE) ARE 9'-0" x 19'-0" MIN.

4. ALL DRIVE AISLES (EXCEPT WHERE SPECIFIED) ARE 24'-0" TYPICAL.



SW STREET 4TH



**425 M STREET SW** 

## **375 M STREET SW**

| PARKING - WEST | Gź |
|----------------|----|
|----------------|----|

| ADA      | 3  |
|----------|----|
| COMPACT  | 45 |
| STANDARD | 42 |
| TOTAL    | 90 |

ADA 3 COMPACT 59 **STANDARD** 49 TOTAL 111

PARKING - EAST G2





375 & 425 M STREET SW



SOUTHEAST + SOUTHWEST M STREET PARCELS

## NO